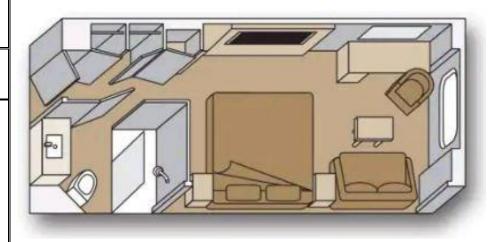

| Ocean | View  | Stater | oom   |
|-------|-------|--------|-------|
| Occan | VICVV | Otalei | JUIII |

**Sq. Ft.** 17

175 - 180 Sq. Ft.

Cabin Categories:

E, D, C

**Description:** 

- Two lower beds convertible to one queen-size bed
- 4' x 5' Large non-opening window
- Shower Only