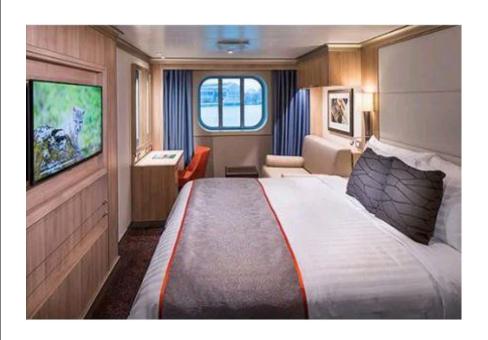

| Ocean | View  | Stater | oom   |
|-------|-------|--------|-------|
| Occan | VICVV | Otalei | JUIII |

**Sq. Ft.** 17

175 - 180 Sq. Ft.

Cabin Categories:

E, D, C

**Description:** 

- Two lower beds convertible to one queen-size bed
- 4' x 5' Large non-opening window
- Shower Only

## Amenities:

- Signature Mariner's Dream<sup>™</sup> bed with plush Euro-Top mattresses
- Premium massage shower heads
- Terry bathrobes
- Egyptian cotton towels
- Magnifying mirror (5x)
- Quality hairdryer
- Elemis luxury bath products
- Fresh fruits (upon request)
- Complimentary services
  - Ice
  - Shoeshine
  - nightly turndown
- Flat TV/DVD set (infotainment system with on-demand movies)